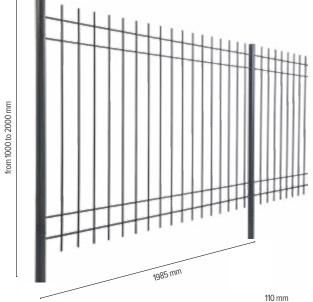

#### **Dimensions**

- > Pairs of horizontal 25x6 mm flat bars at 100 mm centres distance
- > 12 mm vertical bars at 110 mm centres distance

# **PRODUCT SPECIFICATIONS**

ANTICLEA® electro-welded railing fence is made up of modular monolithic panels, not jointed or abreast. Each panel is formed by two/three top and bottom pairs of flat horizontal bars, shaped and drilled at both ends (25x6 mm at 100 mm centres distance), welded to vertical round bars (Ø 12 mm diameter at 110 mm centres distance) rounded at both ends. Posts round tubes Ø 50 mm diameter are connected to panels by a patented bottless system.

Plastic round cap 50 mm

| PANEL |      |        |       | POST            |                  | Post to be set in concrete |                 | Post with<br>base plate |                 |
|-------|------|--------|-------|-----------------|------------------|----------------------------|-----------------|-------------------------|-----------------|
| Н     |      | Weight |       | Tube<br>section | Fixing<br>points | L                          | Weight<br>galv. | L                       | Weight<br>galv. |
| mm    |      | kg/ea  | kg/m² | mm              | n°               | mm                         | kg/ea           | mm                      | kg/ea           |
| 1000  | 1985 | 28.19  | 14.20 | Ø 50            | 4                | 1300                       | 3.4             | 1100                    | 3.4             |
| 1200  | 1985 | 31.68  | 13.30 | Ø 50            | 4                | 1500                       | 3.9             | 1300                    | 3.9             |
| 1500  | 1985 | 36.92  | 12.40 | Ø 50            | 4                | 1800                       | 4.7             | 1600                    | 4.7             |
| 1800  | 1975 | 47.28  | 13.30 | Ø 60            | 6                | 2100                       | 5.5             | 1900                    | 5.2             |
| 2000  | 1975 | 50.96  | 12.90 | Ø 60            | 6                | 2300                       | 6.0             | 2100                    | 6               |