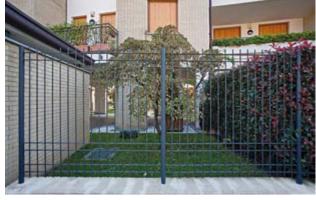

# **APPLICATIONS**

- > Prestigious residential areas
- > Historical and archaeological sites
- > Public parks

# **PRODUCT SPECIFICATIONS**

ANTICLEA® electro-welded railing fence is made up of modular monolithic panels, not jointed or abreast. Each panel is formed by two/three top and bottom pairs of flat horizontal bars, shaped and drilled at both ends (25x6 mm at 100 mm centres distance), welded to vertical round bars (Ø 12 mm diameter at 110 mm centres distance) rounded at both ends. Posts round tubes Ø 50 mm diameter are connected to panels by a patented bottless system.