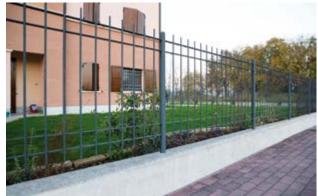

# **APPLICATIONS**

- > Prestigious residential areas
- > Historical and archaeological sites
- > Public parks

# **PRODUCT SPECIFICATIONS**

ANTICLEA® electro-welded railing fence is made up of modular monolithic panels, not jointed or abreast. Each panel is formed by two/three top and bottom pairs of flat horizontal bars, shaped and drilled at both ends (25x6 mm at 100 mm centres distance), welded to vertical round bars (Ø 12 mm diameter at 110 mm centres distance) rounded at both ends. Posts round tubes Ø 50 mm diameter are connected to panels by a patented bottless system.