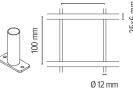

Post centers distance: 2000 mm.

Predrilled base plate sized 130x60x7 mm, provided with two holes 12 mm diameter up to h. 1500 mm Round post diameter 50-60 mm

> see page 58-61-64

Round tube post

Stainless steel